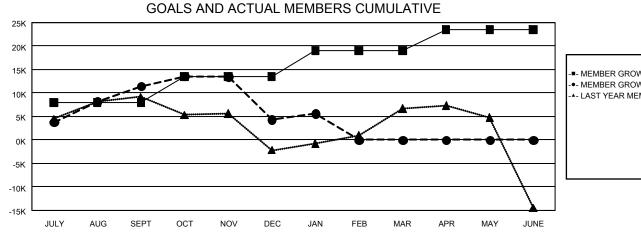

## GMT MONTHLY MEMBERSHIP PROGRESS REPORT

GAT Constitutional Area 6 - India

Results as of: 1/31/2024

REPORT DOES NOT INCLUDE CLUBS IN UNDISTRICTED AREAS.

| Clubs                 |               |           |               | Members               |                           |                         |                                                    |  |
|-----------------------|---------------|-----------|---------------|-----------------------|---------------------------|-------------------------|----------------------------------------------------|--|
| RESULTS FOR 2023-2024 |               |           |               | RESULTS FOR 2023-2024 |                           |                         |                                                    |  |
| QUARTER               | NEW CLUB GOAL | NEW CLUBS | DROPPED CLUBS | QUARTER               | MEMBER GROWTH<br>NET GOAL | MEMBER GROWTH<br>ACTUAL | DROPPED<br>MEMBERS ACTUAL<br>(including transfers) |  |
| JULY/AUG/SEPT         | 293           | 340       | 143           | JULY/AUG/SEPT         | 7,909                     | 25,444                  | 11,818                                             |  |
| OCT/NOV/DEC           | 15            | 135       | 326           | OCT/NOV/DEC           | 5,600                     | 13,558                  | 18,675                                             |  |
| JAN/FEB/MAR           | 198           | 31        | 45            | JAN/FEB/MAR           | 5,576                     | 3,569                   | 1,717                                              |  |
| APR/MAY/JUNE          | 95            | 0         | 0             | APR/MAY/JUNE          | 4,411                     | 0                       | 0                                                  |  |