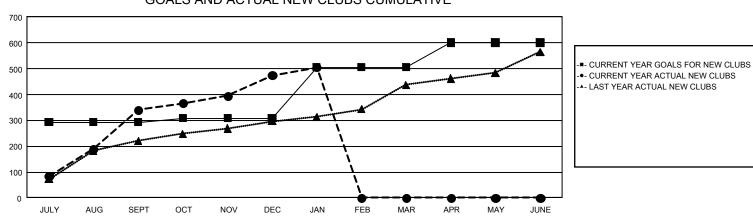

## GMT MONTHLY MEMBERSHIP PROGRESS REPORT

GAT Constitutional Area 6 - India

Results as of: 1/31/2024

REPORT DOES NOT INCLUDE CLUBS IN UNDISTRICTED AREAS.

| Clubs                 |               |           |               | Members               |                           |                         |                                                    |  |
|-----------------------|---------------|-----------|---------------|-----------------------|---------------------------|-------------------------|----------------------------------------------------|--|
| RESULTS FOR 2023-2024 |               |           |               | RESULTS FOR 2023-2024 |                           |                         |                                                    |  |
| QUARTER               | NEW CLUB GOAL | NEW CLUBS | DROPPED CLUBS | QUARTER               | MEMBER GROWTH<br>NET GOAL | MEMBER GROWTH<br>ACTUAL | DROPPED<br>MEMBERS ACTUAL<br>(including transfers) |  |
| JULY/AUG/SEPT         | 293           | 340       | 143           | JULY/AUG/SEPT         | 7,909                     | 25,444                  | 11,818                                             |  |
| OCT/NOV/DEC           | 15            | 135       | 326           | OCT/NOV/DEC           | 5,600                     | 13,558                  | 18,675                                             |  |
| JAN/FEB/MAR           | 198           | 31        | 45            | JAN/FEB/MAR           | 5,576                     | 3,569                   | 1,717                                              |  |
| APR/MAY/JUNE          | 95            | 0         | 0             | APR/MAY/JUNE          | 4,411                     | 0                       | 0                                                  |  |